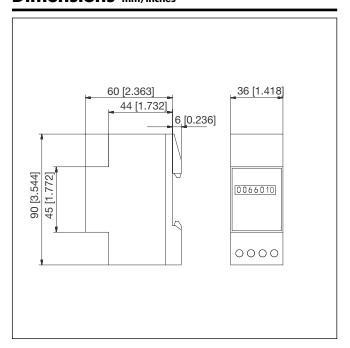

**

| Display                                 | 7 digits (99999.99h)                    |
|-----------------------------------------|-----------------------------------------|
| Dimension of counting digits            | 3.5mm/1.14"                             |
| Colour of figures                       | White on Black (decimal black on white) |
| View angle                              | Front                                   |
| Operating temperature AC power DC power | -10+70°C/-14158°F<br>-10+50°C/-14122°F  |

| Any                        |
|----------------------------|
| Grey RAL 7035              |
| 90x36 (2 DIN modules) 60mm |
| 60g/2.116oz                |
| IP65 (screw terminal IP20) |
| 2.5VA<br>1.0W              |
| ( ( (                      |

### **Dimensions** mm/inches