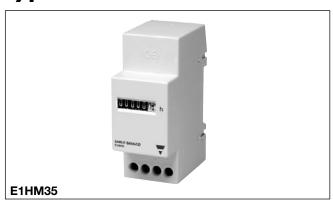

# Counters DIN rail Electromechanical Hour Meter Type E1HM35

- 7 digit micro adding counter
- Large temperature range
- DIN rail mounting
- 2 modules DIN wide
- DC version quartz driven
- IP65 front protection

### **Product Description**

This is an electromechanical hour meter designed for DIN rail mounting. It is particularly suitable for distribution panel or control cabinet installations. It can be used for general time counting in plants, houses and equipments.